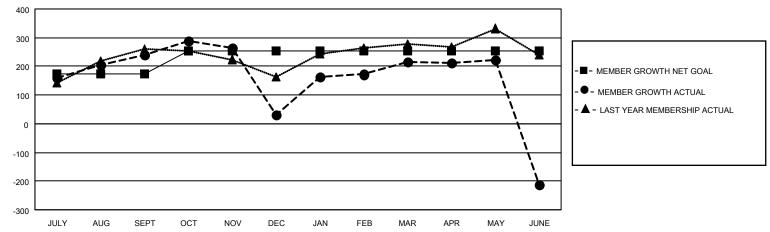

## GOALS AND ACTUAL MEMBERS CUMULATIVE

| DROPPED CLUBS: 11 |       | 95 CLUBS OF 111 ADDED 1 OR<br>MORE NEW MEMBERS | GENDER DISTRIBUTION                 |                |  |
|-------------------|-------|------------------------------------------------|-------------------------------------|----------------|--|
|                   |       | MORE NEW MEMBERS                               | MALE                                | 2,573 (85.11%) |  |
|                   |       |                                                | FEMALE                              | 449 (14.85%)   |  |
| DROPPED MEMBERS   |       |                                                | NON BINARY                          | 1 (0.03%)      |  |
|                   |       |                                                | PREFER NOT TO ANSWER                | 0 (0.00%)      |  |
| DECEASED          | 17    |                                                |                                     | ,              |  |
| CLUB CANCELLED    | 226   | CLICK HERE FOR CUMULATIVE                      | TOTAL FAMILY UNIT MEMBERS 736       |                |  |
| OTHER             | 761   | MEMBERSHIP DATA                                |                                     |                |  |
| TOTAL             | 1,004 |                                                | FAMILY MEMBERS PAYING HALF DUES 428 |                |  |
|                   |       |                                                |                                     |                |  |