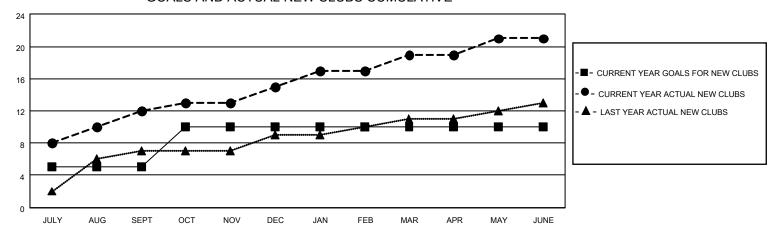

MONTHLY MEMBERSHIP PROGRESS REPORT

LOCATION INDIA District 324 H Results as of: 6/30/2023

| Clubs RESULTS FOR 2022-2023 |   |    |   | Members RESULTS FOR 2022-2023 |     |     |     |
|-----------------------------|---|----|---|-------------------------------|-----|-----|-----|
|                             |   |    |   |                               |     |     |     |
| JULY/AUG/SEPT               | 5 | 12 | 1 | JULY/AUG/SEPT                 | 175 | 391 | 139 |
| OCT/NOV/DEC                 | 5 | 3  | 6 | OCT/NOV/DEC                   | 80  | 119 | 322 |
| JAN/FEB/MAR                 | 0 | 4  | 1 | JAN/FEB/MAR                   | 0   | 273 | 50  |
| APR/MAY/JUNE                | 0 | 2  | 3 | APR/MAY/JUNE                  | 0   | 72  | 493 |

## GOALS AND ACTUAL NEW CLUBS CUMULATIVE



## GOALS AND ACTUAL MEMBERS CUMULATIVE



| DROPPED CLUBS: 11 |       | 95 CLUBS OF 111 ADDED 1 OR<br>MORE NEW MEMBERS | GENDER DISTRIBUTION                 |                |  |
|-------------------|-------|------------------------------------------------|-------------------------------------|----------------|--|
|                   |       | MORE NEW MEMBERS                               | MALE                                | 2,573 (85.11%) |  |
|                   |       |                                                | FEMALE                              | 449 (14.85%)   |  |
| DROPPED MEMBERS   |       |                                                | NON BINARY                          | 1 (0.03%)      |  |
|                   |       |